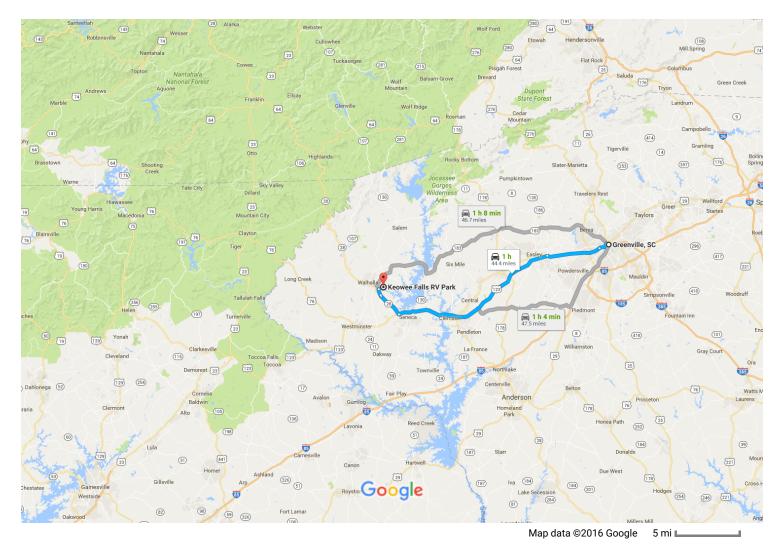

## Greenville, SC

## Follow US-123 S to SC-28 W/Blue Ridge Blvd in Seneca

|    | 1              | Head and the coat are N. Obernah Ottanovand Banta's Di                                                                                                                                                                                                                                               | 52 min (38.2          |
|----|----------------|------------------------------------------------------------------------------------------------------------------------------------------------------------------------------------------------------------------------------------------------------------------------------------------------------|-----------------------|
|    | 1.             | Head southwest on N Church St toward Beattie Pl                                                                                                                                                                                                                                                      |                       |
|    | 2.             | Turn right at the 1st cross street onto Beattie Pl                                                                                                                                                                                                                                                   |                       |
|    | 3.             | Continue onto College St                                                                                                                                                                                                                                                                             | 0.                    |
|    | 4.             | Use the left 2 lanes to turn left onto N Academy St                                                                                                                                                                                                                                                  | 0.                    |
|    | 5.             | Continue onto US-123 S/Easley Bridge Rd  Continue to follow US-123 S                                                                                                                                                                                                                                 | 1.                    |
|    | 6.             | Use the left 2 lanes to turn left to stay on US-123 S                                                                                                                                                                                                                                                | 8.                    |
|    | <u> </u>       | ode the left 2 fames to tarrier to stay on 55 125 5                                                                                                                                                                                                                                                  | 27.                   |
| nt |                | on SC-28 W/Blue Ridge Blvd. Drive to Keowee Camp Rd                                                                                                                                                                                                                                                  |                       |
| ıt | inue           |                                                                                                                                                                                                                                                                                                      | ———— 10 min (6.2      |
| ıt | inue           | on SC-28 W/Blue Ridge Blvd. Drive to Keowee Camp Rd                                                                                                                                                                                                                                                  | ———— 10 min (6.2      |
| ıt | inue<br>7.     | on SC-28 W/Blue Ridge Blvd. Drive to Keowee Camp Rd  Turn right onto SC-28 W/Blue Ridge Blvd                                                                                                                                                                                                         | 10 min (6.:<br>4      |
| ıt | 7.<br>8.       | on SC-28 W/Blue Ridge Blvd. Drive to Keowee Camp Rd  Turn right onto SC-28 W/Blue Ridge Blvd  Slight right toward State Hwy P-3701/W Union Rd (signs for Richland/W Union)  Continue onto State Hwy P-3701/W Union Rd  Continue to follow W Union Rd                                                 | 10 min (6.:<br>4<br>0 |
| nt | 7.<br>8.<br>9. | on SC-28 W/Blue Ridge Blvd. Drive to Keowee Camp Rd  Turn right onto SC-28 W/Blue Ridge Blvd  Slight right toward State Hwy P-3701/W Union Rd (signs for Richland/W Union)  Continue onto State Hwy P-3701/W Union Rd  Continue to follow W Union Rd  Turn right onto Jefferson Rd/State Rd S-37-573 | 27 10 min (6.2 4 0 1. |

## Keowee Falls RV Park

150 Jefferson Road, West Union, SC 29696

These directions are for planning purposes only. You may find that construction projects, traffic, weather, or other events may cause conditions to differ from the map results, and you should plan your route accordingly. You must obey all signs or notices regarding your route.